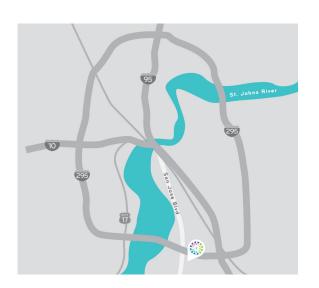

#### **Driving Directions**

Our Jacksonville office is located at: 10881 San Jose Boulevard, Jacksonville, Florida 32223

## Directions to Ackerman Cancer Center from the North

- Take I-95 South.
- Take Exit 337 for I-295 North towards Orange Park.
- At the fork, take a right. Merge onto I-295 North.
- Take exit 5B for Florida 13 South/San Jose Boulevard.
- Merge onto San Jose Boulevard. Keep left.
- Make a U-turn at the next light (at the entrance to Walmart). Ackerman Cancer Center is immediately on your right.

#### **Directions to Ackerman Cancer Center from the South**

- Take I-95 North.
- Take Exit 337 for I-295 North towards Orange Park.
- At the fork, take a left. Merge onto I-295 North.
- Take exit 5B for Florida 13 South/San Jose Boulevard.
- Merge onto San Jose Boulevard. Keep left.
- Make a U-turn at the next light (at the entrance to Walmart).
  Ackerman Cancer Center is immediately on your right.