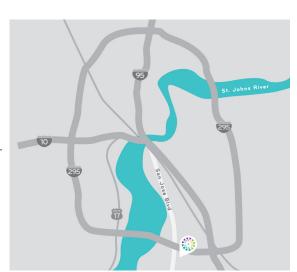

# **Driving Directions**From Jacksonville Airport

Our Jacksonville office is located at: 10881 San Jose Boulevard, Jacksonville, Florida 32223

Directions to Ackerman Cancer Center from Jacksonville International Airport (via I-295 South)

- Follow signs to exit the airport.
- Turn right onto International Airport Boulevard.
- Using the right two lanes, merge onto I-295 South (signs for I-295 / I-10).
- Stay on I-295 South for 28.4 miles. Take Exit 5 for FL-13/San Jose Boulevard.
- Keep right at the fork and merge onto San Jose Boulevard South.

Directions to Ackerman Cancer Center from Jacksonville International Airport (via I-95 South)

- Follow signs to exit the airport.
- Continue onto Dixie Clipper Drive.
- Turn right to merge onto I-95 South towards Jacksonville.
- Continue on I-95 South for 11 miles.
- Keep left at the fork to stay on I-95 South, following signs for I-95 South / Jax Beaches / Daytona Beach.
- Use the right two lanes to take Exit 337 for I-295 N toward Orange Park and continue for 4 miles.
- Take exit 5B for FL-13 South / San Jose Boulevard and merge onto San Jose Boulevard South.
- Make a U-turn at the next light (at the entrance to Walmart).
  Ackerman Cancer Center is immediately on your right.