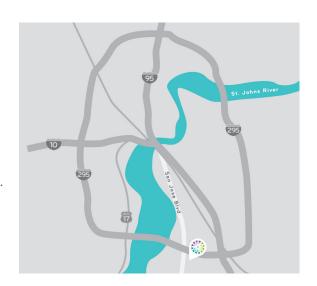

### **Driving Directions**

Our Jacksonville office is located at: 10881 San Jose Boulevard, Jacksonville, Florida 32223

## Directions to Ackerman Cancer Center from the East (Jacksonville's Beaches)

- Take FL-202 W/Butler Boulevard.
- Use the right two lanes to merge onto I-295 South towards Daytona Beach.
- Keep right at the fork to stay on I-295 South.
- Take exit 5B for FL-13 South / San Jose Boulevard and merge onto San Jose Boulevard South.
- Make a U-turn at the next light (at the entrance to Walmart). Ackerman Cancer Center is immediately on your right.

## Directions to Ackerman Cancer Center from the West (Orange Park)

- Take I-295 South towards St. Augustine.
- Follow I-295 South to FL-13 S/San Jose Boulevard. Take Exit 5 for FL-13/San Jose Boulevard.
- Keep right at the fork and merge onto San Jose Boulevard South.
- Make a U-turn at the next light (at the entrance to Walmart).
  Ackerman Cancer Center is immediately on your right.